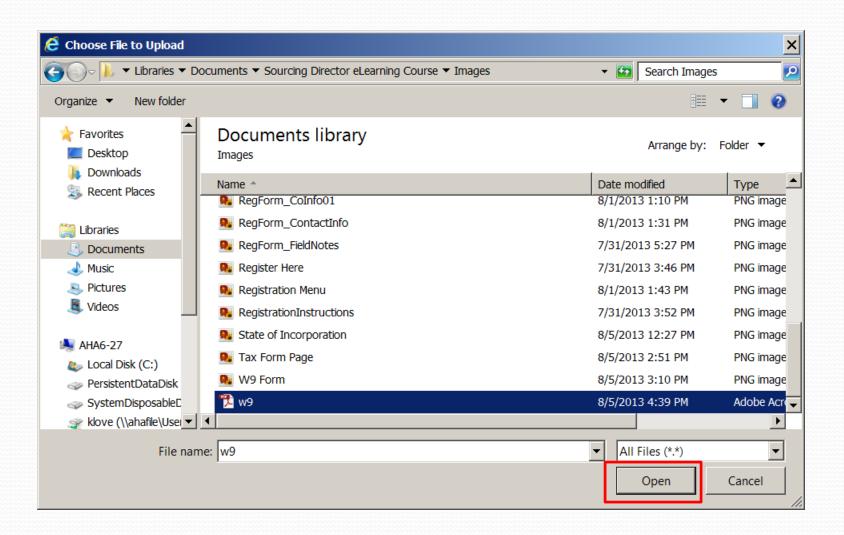

#### 🛉 Home 📇 Print 💽 Logout

**Welcome Harry Potter** 

| Company Information           | Bank Accounts                                                                                                                                                                                                                                                                                 |
|-------------------------------|-----------------------------------------------------------------------------------------------------------------------------------------------------------------------------------------------------------------------------------------------------------------------------------------------|
| ✓ Business Biography          | Please add or update your bank information. Please use the "Add Bank Account" button to add bank account information. Please use the "Manage" menu to update your bank account information. Please note that it will take 24 hours for the information you add or update to become effective. |
| Conflict of Interest          |                                                                                                                                                                                                                                                                                               |
| Company Addresses             |                                                                                                                                                                                                                                                                                               |
| ✓ Diversity Information       |                                                                                                                                                                                                                                                                                               |
| ☑ Tax Forms                   | Add Bank Account                                                                                                                                                                                                                                                                              |
| Bank Accounts                 | Check Upload                                                                                                                                                                                                                                                                                  |
| Accounts Payable              | Please upload an image of a voided check. If you have more than one bank account, contact AMS@atlantahousing.org. After uploading your voided check, use the "Save & Continue" button. Enter information in the Account Payable section. Failure to do so will delay payment.                 |
| □ Review and Submit Long Form | Browse                                                                                                                                                                                                                                                                                        |
|                               |                                                                                                                                                                                                                                                                                               |
|                               |                                                                                                                                                                                                                                                                                               |
|                               | Previous Save Continue                                                                                                                                                                                                                                                                        |