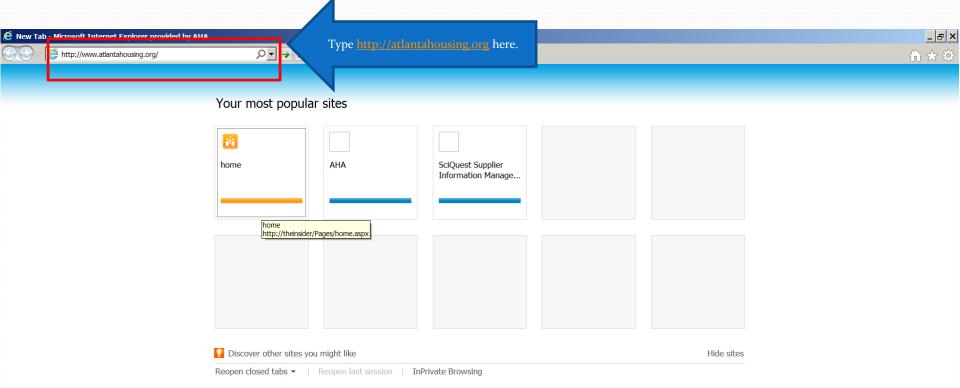

# What Do I Need to Get Started?

When you registered, SciQuest sent you a Login and system-generated password via email. You need this information for this Lesson.